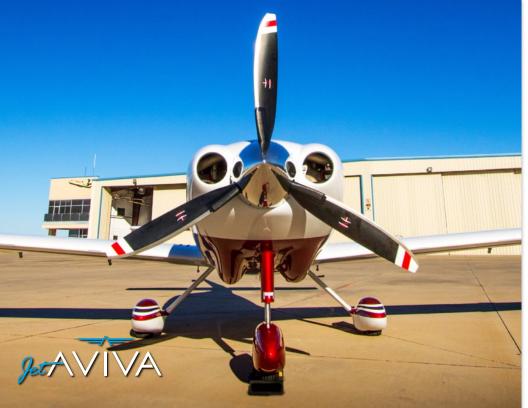

#### PROP:

3-Bladed McCauley Composite Prop\*30 lbs lighter than Hartzell Prop!60 hours Since New