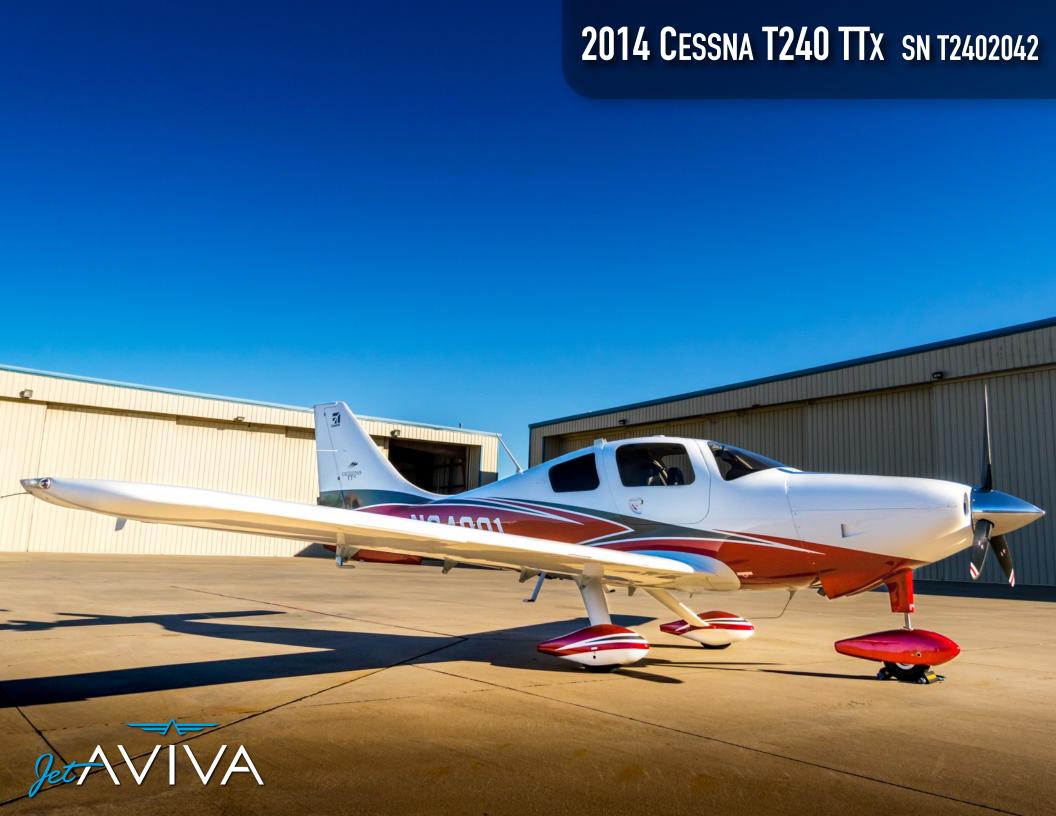

# **2014 CESSNA T240 TTX**

**SN T2402042** 

**YEAR & MODEL: 2014 T240 TTX AIRFRAME TT: 225** 

SERIAL NUMBER: T2402042 ENGINE TT: 225

REGISTRATION: N94981 LOCATION: IXD, KANSAS, USA

# **EXTERIOR & PAINT:**

White base color with Deep Metallic Red and Sparkling Metallic Black