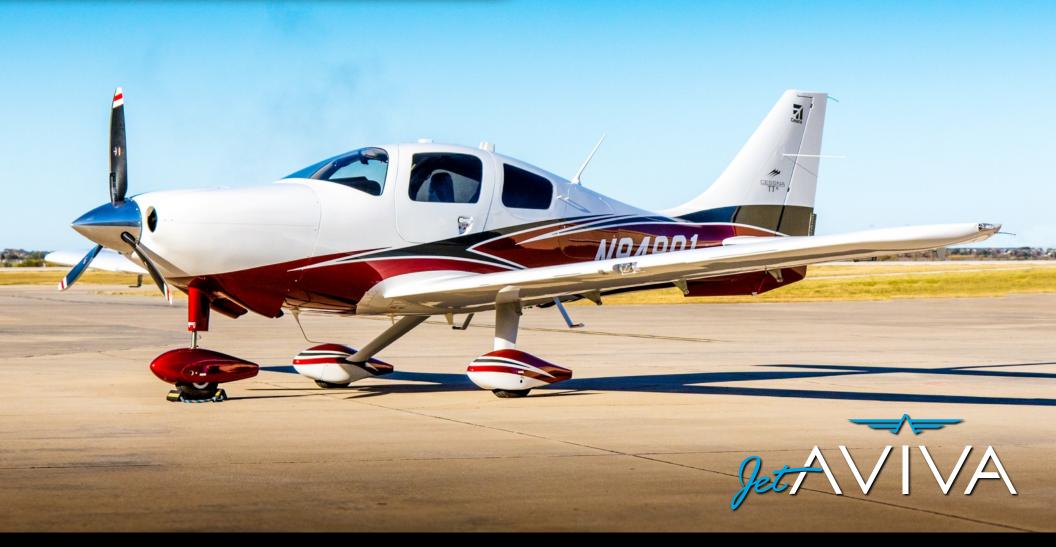

# **2014 CESSNA T240 TTX**

**SN T2402042** 

**YEAR & MODEL: 2014 T240 TTX AIRFRAME TT: 225** 

SERIAL NUMBER: T2402042 ENGINE TT: 225

REGISTRATION: N94981 LOCATION: IXD, KANSAS, USA

# **EXTERIOR & PAINT:**

White base color with Deep Metallic Red and Sparkling Metallic Black