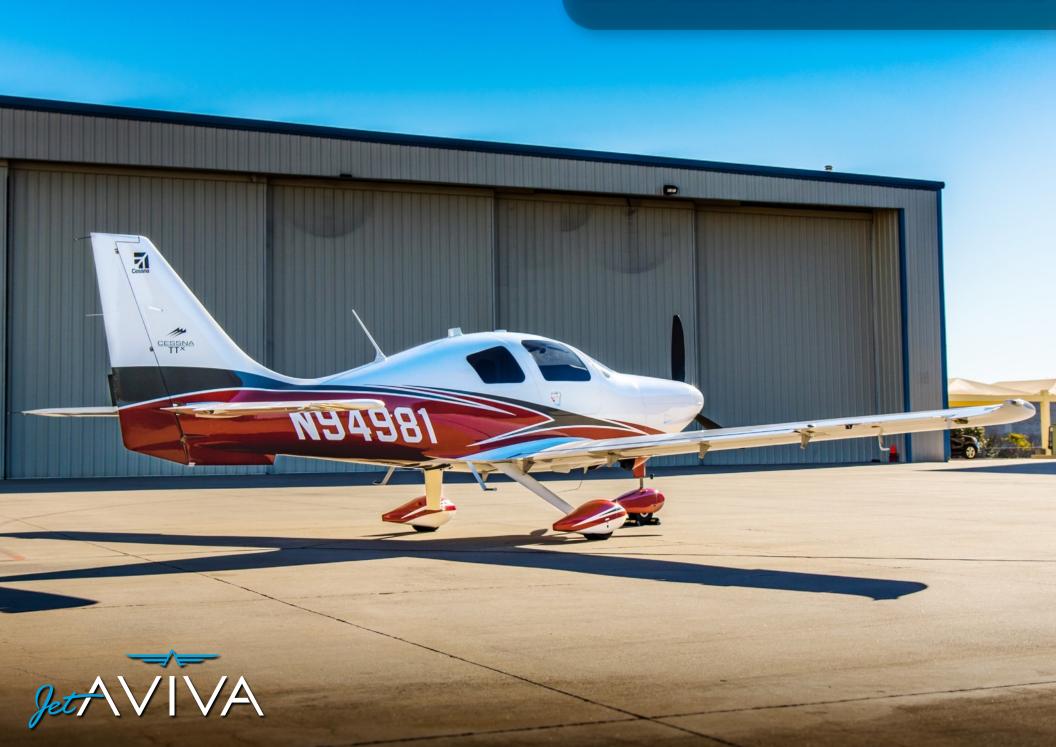

# **2014 CESSNA T240 TTX**

**SN T2402042** 

**YEAR & MODEL: 2014 T240 TTX AIRFRAME TT: 225** 

SERIAL NUMBER: T2402042 ENGINE TT: 225

REGISTRATION: N94981 LOCATION: IXD, KANSAS, USA

# **EXTERIOR & PAINT:**

White base color with Deep Metallic Red and Sparkling Metallic Black