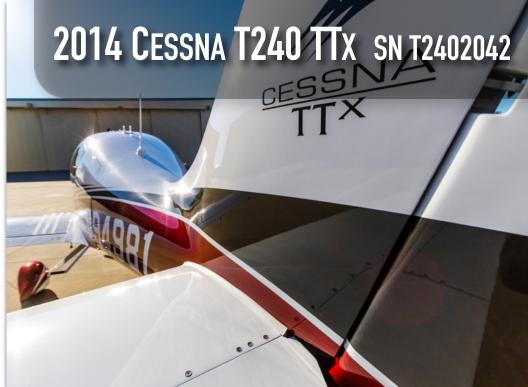

# **2014 CESSNA T240 TTX**

**SN T2402042** 

**YEAR & MODEL: 2014 T240 TTX AIRFRAME TT: 225** 

SERIAL NUMBER: T2402042 ENGINE TT: 225

REGISTRATION: N94981 LOCATION: IXD, KANSAS, USA

# **2014 CESSNA T240 TTX** SN T2402042