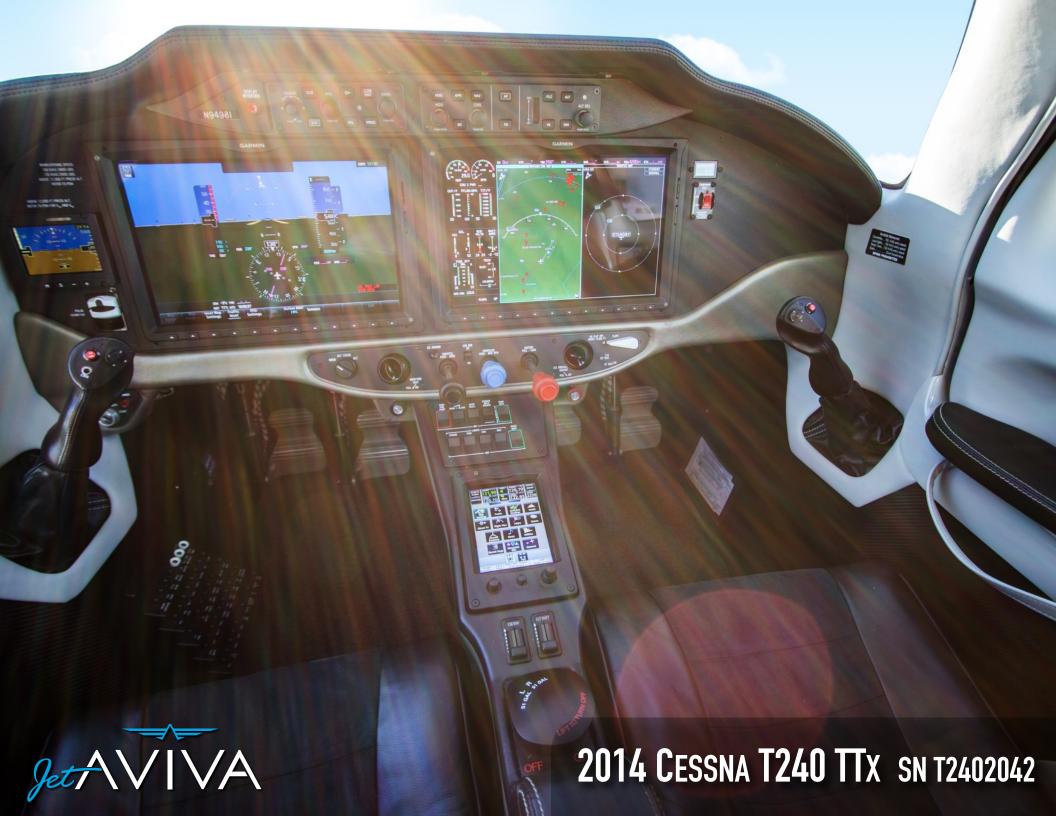

#### **AVIONICS:**

Garmin G-2000 Intrinsic Cockpit Avionics Package with Synthetic Vision and Electronic Stability Protection GTC570 Touch Screen Controller GIA63W Navigator #1 & GIA63W Navigator #2 GDU1400 Primary Flight Display GDU1400 Multi-Function Display **GEA71 Engine Computer Dual GRS77 AHRS** GDC74A Air Data Computer with OAT GMU44 Magnetometer - Dual GDL69A Satellite Links w/XM Radio GX33ES Transponder with ADS-B Out GFC700 Autopilot with Go-Around Feature GMC720 Auto Flight Controller System GTS800 Active Traffic System TAWS-B Terrain Awareness System Garmin SafeTaxi & FliteCharts Control Stick Push-To-Talk