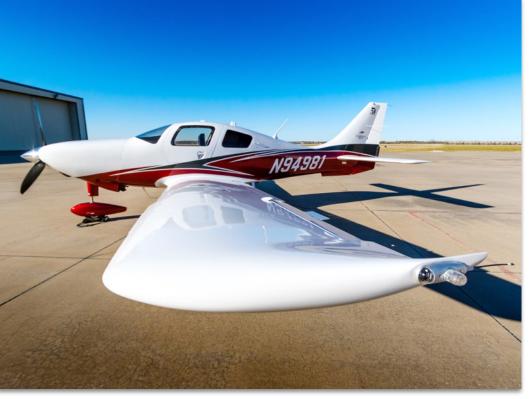

# **2014 CESSNA T240 TTX**

**SN T2402042** 

**YEAR & MODEL: 2014 T240 TTX AIRFRAME TT: 225** 

SERIAL NUMBER: T2402042 ENGINE TT: 225

REGISTRATION: N94981 LOCATION: IXD, KANSAS, USA

# **EXTERIOR & PAINT:**

White base color with Deep Metallic Red and Sparkling Metallic Black